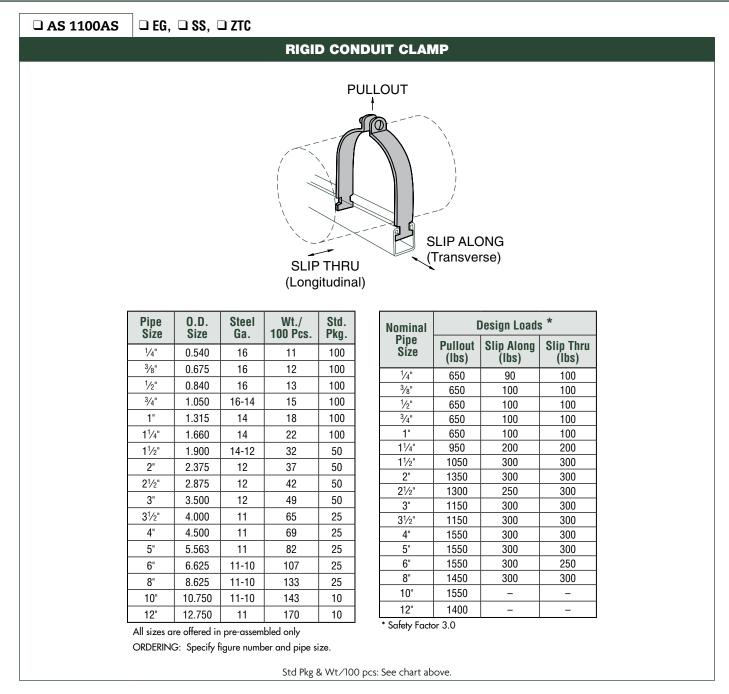

ANVIL-STRUT





## LEGEND:

GR: Powder Coated Supr-Green EG: Electro-Galvanized PG: Pre-Galvanized AL: Aluminum HG: Hot Dipped Galvanized PL: Plain SS: Stainless Steel ZTC: Zinc Trivalent Chromium Stainless Steel (SS), Zinc Trivalent Chromium (ZTC) and Hot Dipped Galvanized (HG) are specialty finishes. Pricing is located in the Specialty Strut Section of the Anvil-Strut price book.

|                 | PROJECT INFORMATION | APPROVAL STAMP    |
|-----------------|---------------------|-------------------|
| Project:        |                     | Approved          |
| Address:        |                     | Approved as noted |
| Contractor:     |                     | Not approved      |
| Engineer:       |                     | Remarks:          |
| Submittal Date: |                     |