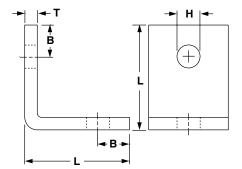

| FIG. 206: LOAD (LBS) • WEIGHT (LBS) • DIMENSIONS (IN) |                   |                       |               |                                |     |           |     |  |
|-------------------------------------------------------|-------------------|-----------------------|---------------|--------------------------------|-----|-----------|-----|--|
| Rod<br>Size<br>A                                      | Max Load          |                       | Wainbi        |                                |     | Hole      |     |  |
|                                                       | With Lag<br>Screw | With Bolt<br>to Steel | Weight (lbs). | L                              | В   | Size<br>H | T   |  |
| 3/8                                                   | 650               | 1,150                 | 0.44          | 2 <sup>1</sup> / <sub>16</sub> | 5/8 | 7/16      | 1/4 |  |
| 1/2                                                   |                   |                       | 0.43          |                                |     | 9/16      |     |  |
| 5/8                                                   | 850               | 2,000                 | 0.84          | 21/2                           | 3/4 | 11/16     | 3/8 |  |