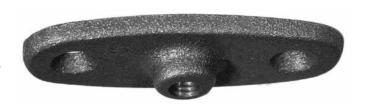

## **Rod Threaded, Ceiling Flange**

Size Range: 3/8" and 1/2"

Material: Malleable iron

**Finish:** □ Plain or □ Zinc Plated (Hot-Dip Galvanized optional) **Service:** Recommended for attachment to wood beams or ceiling.

**Ordering:** Specify rod size, figure number, name and finish.

| FIG. 128R:<br>LOAD (LBS) • WEIGHT (LBS) • DIMENSIONS (IN) |             |        |                     |                         |
|-----------------------------------------------------------|-------------|--------|---------------------|-------------------------|
| Rod Size<br>A                                             | Max<br>Load | Weight | Screws (no Quantity | t included)<br>Size No. |
| 3/8<br>1/2                                                | 180         | 0.16   | 2                   | 12                      |