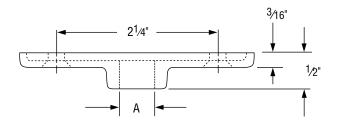

**Ordering:** Specify rod size, figure number, name and finish.

| FIG. 128R:<br>LOAD (LBS) • WEIGHT (LBS) • DIMENSIONS (IN) |             |        |                     |                         |
|-----------------------------------------------------------|-------------|--------|---------------------|-------------------------|
| Rod Size<br>A                                             | Max<br>Load | Weight | Screws (no Quantity | t included)<br>Size No. |
| 3/8<br>1/2                                                | 180         | 0.16   | 2                   | 12                      |