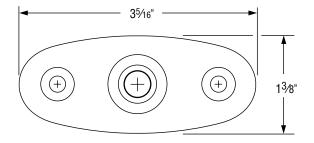

**Ordering:** Specify rod size, figure number, name and finish.

| FIG. 128R:<br>LOAD (LBS) • WEIGHT (LBS) • DIMENSIONS (IN) |             |        |                     |                         |
|-----------------------------------------------------------|-------------|--------|---------------------|-------------------------|
| Rod Size<br>A                                             | Max<br>Load | Weight | Screws (no Quantity | t included)<br>Size No. |
| 3/8<br>1/2                                                | 180         | 0.16   | 2                   | 12                      |