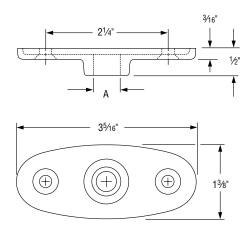

## **Rod Threaded Ceiling Flange**

Size Range: 3/8" and 1/2" Material: Malleable iron Finish: Copper plated

Service: Recommended for attachment to wood beams or ceiling.

**Ordering:** Specify rod size, figure number, name.

| FIG. CT-128R:<br>LOADS (LBS) • WEIGHT (LBS) • DIMENSIONS (IN) |                 |        |          |          |
|---------------------------------------------------------------|-----------------|--------|----------|----------|
| Rod Size                                                      | Max Load Weight |        | Screws   |          |
| Α                                                             | IVIAX LUAU      | Weight | Quantity | Size No. |
| 3/8                                                           | 180             | 0.16   | 2        | 12       |
| 1/2                                                           |                 |        | 2        | 12       |