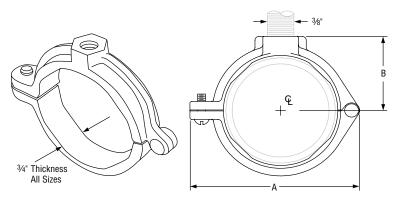

### **Features:**

- Hinged design provides for economical installation.
- Designed to provide a tight fit on copper tubing.

**Ordering:** Specify nominal tube size, figure number, name.

| FIG. CT-138R:<br>LOADS (LBS) • WEIGHT (LBS) • DIMENSIONS (IN) |          |        |       |              |  |
|---------------------------------------------------------------|----------|--------|-------|--------------|--|
| <b>Tube Size</b>                                              | Max Load | Weight | Α     | В            |  |
| 1/2                                                           | 180      | 0.10   | 2     | 3/4          |  |
| 3/4                                                           |          | 0.12   | 21/4  | 7/8          |  |
| 1                                                             |          | 0.14   | 21/2  | 1            |  |
| 11/4                                                          |          | 0.18   | 27//8 | 11//8        |  |
| 1½                                                            |          | 0.22   | 31/4  | 11/4         |  |
| 2                                                             |          | 0.36   | 4     | <b>1</b> %16 |  |