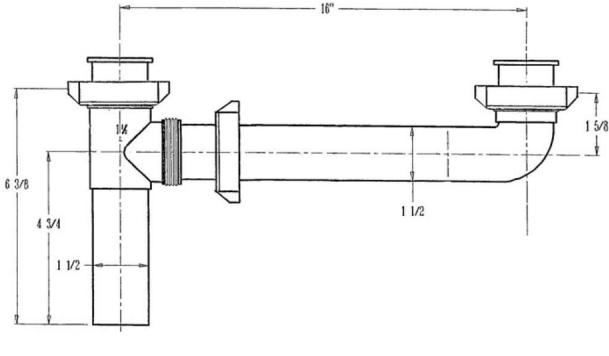

## **FEATURES**

- 1-1/2" Poly Washers
- With Baffle Tee

| <ul><li>✓ To</li><li>Submit</li></ul> | Part #     | Description                                                            | Pkg |
|---------------------------------------|------------|------------------------------------------------------------------------|-----|
|                                       | MLP9121A   | 1-1/2" x 16" PVC Slip Joint/Direct Connect End Outlet Continuous Waste | Box |
|                                       | MLP9121ABG | 1-1/2" x 16" PVC Slip Joint/Direct Connect End Outlet Continuous Waste | Bag |