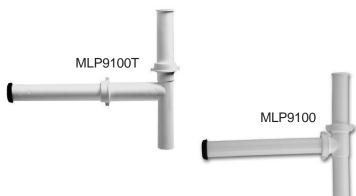

## Direct Connect End Outlet Disposal Waste

**Product Specifications** 

## **FEATURES**

- 1-1/2" Poly Washers
- Disposal Connection Washer
- Telescopic Baffle Tee on "T" Models
- 6" & 10" Tailpieces on "T" Models

| ✓ To<br>Submit | Part#      | Description                                                          | Pkg |
|----------------|------------|----------------------------------------------------------------------|-----|
|                | MLP9100    | 1-1/2" x 16" PVC Direct Connect End Outlet Disp Waste                | Box |
|                | MLA9100    | 1-1/2" x 16" ABS Direct Connect End Outlet Disp Waste                | Box |
|                | MLP9100BG  | 1-1/2" x 16" PVC Direct Connect End Outlet Disp Waste                | Bag |
|                | MLA9100BG  | 1-1/2" x 16" ABS Direct Connect End Outlet Disp Waste                | Bag |
|                | MLP9100WB  | 1-1/2" x 16" PVC Direct Connect End Outlet Disp Waste, Rubber Washer | Bag |
|                | MLP9100T   | 1-1/2" x 16" PVC Adjustable Direct Connect End Outlet Disp Waste     | Box |
|                | MLA9100T   | 1-1/2" x 16" ABS Adjustable Direct Connect End Outlet Disp Waste     | Box |
|                | MLP9100TBG | 1-1/2" x 16" PVC Adjustable Direct Connect End Outlet Disp Waste     | Bag |
|                | MLA9100TBG | 1-1/2" x 16" ABS Adjustable Direct Connect End Outlet Disp Waste     | Bag |