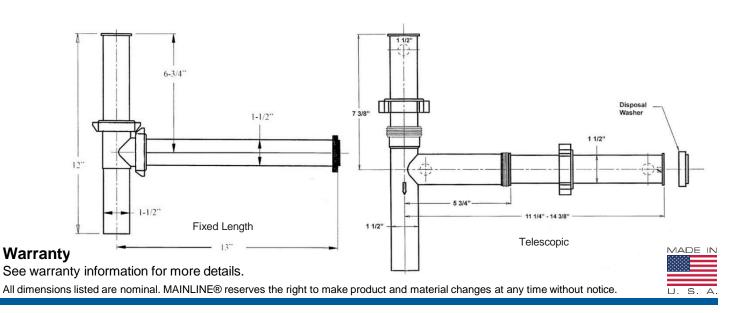

## **FEATURES**

- 1-1/2" Poly Washers
- Disposal Connection Washer
- Telescopic Baffle Tee on "T" Models
- 6" & 10" Tailpieces on "T" Models

| ✓ To<br>Submit | Part#      | Description                                                          | Pkg |
|----------------|------------|----------------------------------------------------------------------|-----|
|                | MLP9100    | 1-1/2" x 16" PVC Direct Connect End Outlet Disp Waste                | Box |
|                | MLA9100    | 1-1/2" x 16" ABS Direct Connect End Outlet Disp Waste                | Box |
|                | MLP9100BG  | 1-1/2" x 16" PVC Direct Connect End Outlet Disp Waste                | Bag |
|                | MLA9100BG  | 1-1/2" x 16" ABS Direct Connect End Outlet Disp Waste                | Bag |
|                | MLP9100WB  | 1-1/2" x 16" PVC Direct Connect End Outlet Disp Waste, Rubber Washer | Bag |
|                | MLP9100T   | 1-1/2" x 16" PVC Adjustable Direct Connect End Outlet Disp Waste     | Box |
|                | MLA9100T   | 1-1/2" x 16" ABS Adjustable Direct Connect End Outlet Disp Waste     | Box |
|                | MLP9100TBG | 1-1/2" x 16" PVC Adjustable Direct Connect End Outlet Disp Waste     | Bag |
|                | MLA9100TBG | 1-1/2" x 16" ABS Adjustable Direct Connect End Outlet Disp Waste     | Bag |