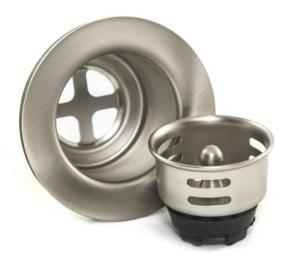

## 2-1/2" Jr. Bar Sink Strainer

- Fits 2" and 2-1/2" openings
- Shut-off function on basket
- Removable basket

| ✓ To<br>Submit | Part #     | Description       |
|----------------|------------|-------------------|
|                | LX115-BN   | Brushed Nickel    |
|                | LX115-CAFE | Café              |
|                | LX115-ORB  | Oil Rubbed Bronze |
|                | LX115-TB   | Tuscan Bronze     |