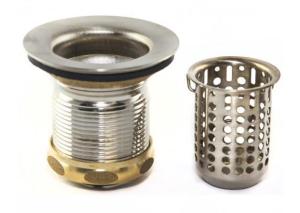

## 2-1/2" Deep Bar Sink Strainer

- Fits 2" and 2-1/2" openings
- No shut-off function
- Removable basket

| <ul><li>✓ To</li><li>Submit</li></ul> | Part #     | Description             |
|---------------------------------------|------------|-------------------------|
|                                       | LX110-BN   | Brushed Nickel          |
|                                       | LX110-BSS  | Brushed Stainless Steel |
|                                       | LX110-ORB  | Oil Rubbed Bronze       |
|                                       | LX110-CAFE | Café                    |