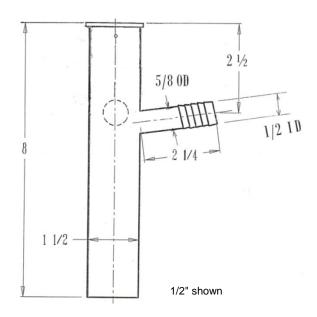

## Y-Branch Tailpiece Nut-Up

**Product Specifications** 

## **FEATURES**

• 1-1/2" Flange Poly Washers

| ✓ To<br>Submit | Part #   | Description                                       |
|----------------|----------|---------------------------------------------------|
|                | MLPP9818 | 1-1/2" x 8" PVC Tailpiece w 1/2" Y-Branch, Nut-Up |
|                | MLPP9819 | 1-1/2" x 8" PVC Tailpiece w 3/4" Y-Branch, Nut-Up |
|                | MLAP9819 | 1-1/2" x 8" ABS Tailpiece w 3/4" Y-Branch, Nut-Up |