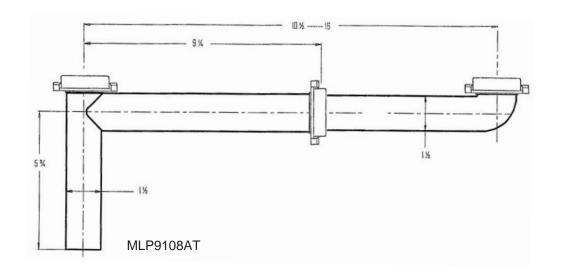

## **FEATURES**

- 1-1/2" Poly Washers
- With Telescopic Baffle Tee
- Adjustable Up To 16"

| ✓ To<br>Submit | Part #       | Description                                                                                    | Pkg |
|----------------|--------------|------------------------------------------------------------------------------------------------|-----|
|                | MLA9108ATB   | 1-1/2" x 16" ABS Adjustable Slip Joint End Outlet Continuous Waste                             | Bag |
|                | MLP9108AT    | 1-1/2" x 16" PVC Adjustable Slip Joint End Outlet Continuous Waste                             | Box |
|                | MLP9108ATBG  | 1-1/2" x 16" PVC Adjustable Slip Joint End Outlet Continuous Waste                             | Bag |
|                | MLP9121AT    | 1-1/2" x 16" PVC Adjustable Slip Joint/Direct Connect End Outlet Continuous Waste              | Box |
|                | MLP9121ATBG  | 1-1/2" x 16" PVC Adjustable Slip Joint/Direct Connect End Outlet Continuous Waste              | Bag |
|                | MLP9121AT8BG | 1-1/2" x 16" PVC Adjustable Slip Joint/Direct Connect End Outlet Continuous Waste, 5/8" Branch | Bag |