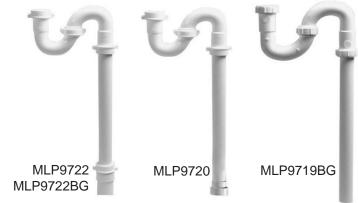

## Tube S-Trap

**Product Specifications** 

## **FEATURES**

- 1-1/2" or 1-1/4" Poly Washers
- 1-1/2" Models Include 1-1/2" x 1-1/4" Reducing Washer

| ✓ To<br>Submit | Part #    | Description                                      | Pkg |
|----------------|-----------|--------------------------------------------------|-----|
|                | MLP9722   | 1-1/2" PVC Tube S-Trap With Adapter              | Box |
|                | MLP9722BG | 1-1/2" PVC Tube S-Trap With Adapter              | Bag |
|                | MLP9720   | 1-1/2" PVC Tube S-Trap With Solvent Weld Adapter | Box |
|                | MLP9719BG | 1-1/4" PVC Tube S-Trap Less Adapter              | Bag |