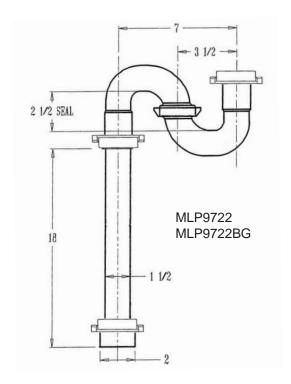

## Tube S-Trap

**Product Specifications** 

## **FEATURES**

- 1-1/2" or 1-1/4" Poly Washers
- 1-1/2" Models Include 1-1/2" x 1-1/4" Reducing Washer

| ✓ To<br>Submit | Part #    | Description                                      | Pkg |
|----------------|-----------|--------------------------------------------------|-----|
|                | MLP9722   | 1-1/2" PVC Tube S-Trap With Adapter              | Box |
|                | MLP9722BG | 1-1/2" PVC Tube S-Trap With Adapter              | Bag |
|                | MLP9720   | 1-1/2" PVC Tube S-Trap With Solvent Weld Adapter | Box |
|                | MLP9719BG | 1-1/4" PVC Tube S-Trap Less Adapter              | Bag |