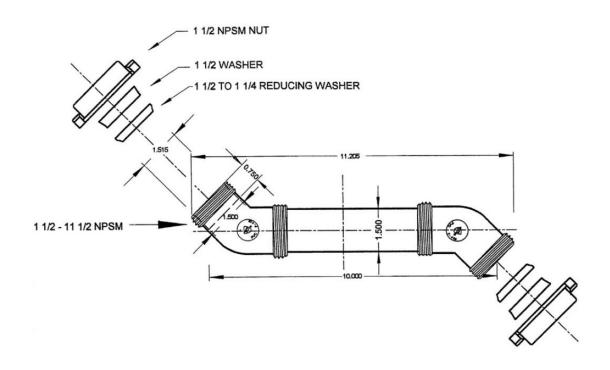

## Slip Joint Offset Tailpiece

**Product Specifications** 

## **FEATURES**

- 1-1/2" Poly Washers
- NW model does not have wing nuts

| ✓ To<br>Submit | Part #     | Description                                                 |
|----------------|------------|-------------------------------------------------------------|
|                | MLP9046A   | 1-1/2" PVC Double Slip Joint Offset Tailpiece               |
|                | MLP9046ANW | 1-1/2" PVC Double Slip Joint Offset Tailpiece, No Wing Nuts |