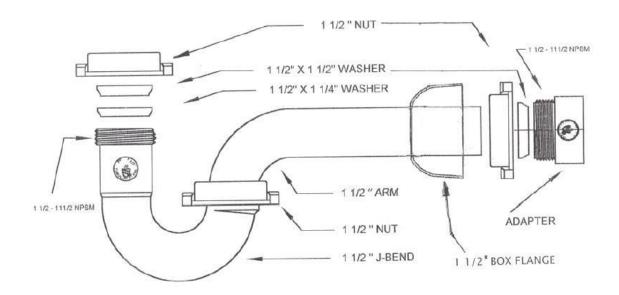

## Tube P-Trap, Chrome Plated

**Product Specifications** 

## **FEATURES**

- Ideal for Pedestal Lavatory Applications
- High–Luster, Decorative Chrome Plating
- With PVC or ABS Marvel Adapter and Box Flange

MLP9703CPBG pictured

| ✓ To<br>Submit | Part #      | Description                                                         | Pkg |
|----------------|-------------|---------------------------------------------------------------------|-----|
|                | MLA9703CPBG | 1-1/2" Chrome Plated PP P-Trap w/Marvel<br>ABS Adapter & Box Flange | Bag |
|                | MLP9703CPBG | 1-1/2" Chrome Plated PP P-Trap w/Marvel<br>PVC Adapter & Box Flange | Bag |