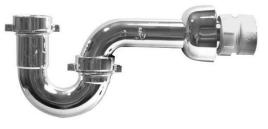

## Tube P-Trap, Chrome Plated

**Product Specifications** 

## **FEATURES**

- Ideal for Pedestal Lavatory Applications
- High–Luster, Decorative Chrome Plating
- With PVC or ABS Marvel Adapter and Box Flange

MLP9703CPBG pictured

| ✓ To<br>Submit | Part #      | Description                                                         | Pkg |
|----------------|-------------|---------------------------------------------------------------------|-----|
|                | MLA9703CPBG | 1-1/2" Chrome Plated PP P-Trap w/Marvel<br>ABS Adapter & Box Flange | Bag |
|                | MLP9703CPBG | 1-1/2" Chrome Plated PP P-Trap w/Marvel<br>PVC Adapter & Box Flange | Bag |