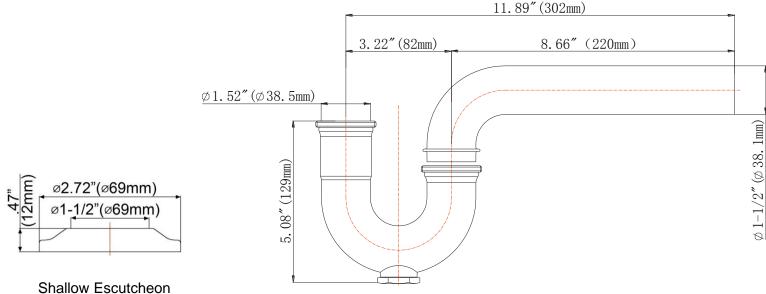

## **FEATURES**

- 8-3/4" 17 GA Brass Wall Tube
- 1-1/2" x 1-1/4" Reducing Washer
- Chrome Plated
- · Brass Nut Kit
- · Shallow Escutcheon