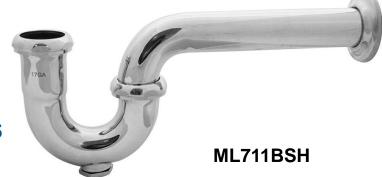

## 1-1/2" Tubular P-Trap with Cleanout

**Product Specifications** 

## **FEATURES**

- 8-3/4" 17 GA Brass Wall Tube
- 1-1/2" x 1-1/4" Reducing Washer
- Chrome Plated
- · Brass Nut Kit
- · Shallow Escutcheon