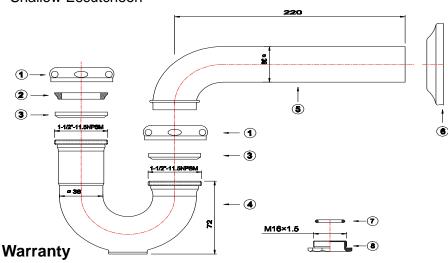

## APPLICABLE STANDARDS/CODES

Specified model meets or exceeds the following:

- ASME A112.18.1/CSA B125.1
- IAPMO/cUPC

| Part # | Part Description | Material     |
|--------|------------------|--------------|
| 1      | Slip Nut         | Brass        |
| 2      | Reducing Washer  | PE           |
| 3      | Washer           | Rubber or PE |
| 4      | J-Bend           | Cast Brass   |
| 5      | Wall Tube        | Brass        |
| 6      | Escutcheon       | Plated Steel |
| 7      | Gasket           | Rubber       |
| 8      | Cleanout Plug    | Brass        |