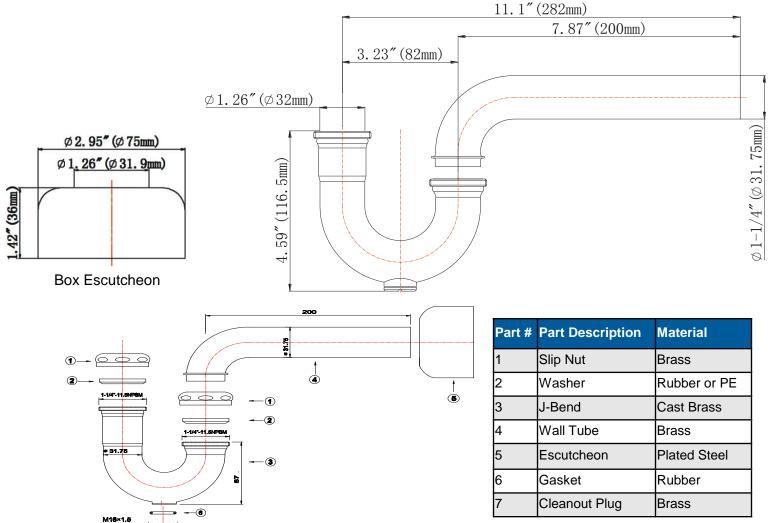

## 1-1/4" Tubular P-Trap with Cleanout

**Product Specifications** 

## **FEATURES**

- 7-7/8" 17 GA Brass Wall Tube
- Includes 2 Rubber & 2 PE Washers
- Chrome Plated
- Brass Nut Kit
- Box Escutcheon