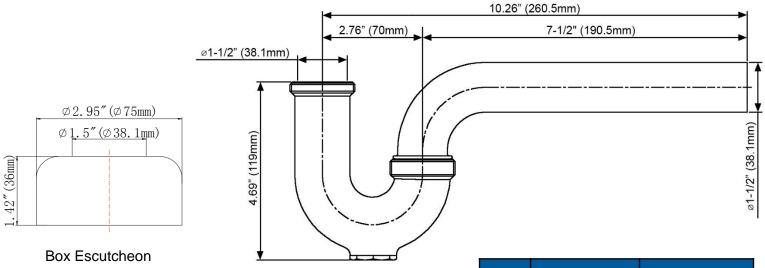

## **FEATURES**

- 7-1/2" 17 GA Brass Wall Tube
- Includes 2 Rubber & 2 PE Washers & 1 Reducing Washer
- Chrome Plated
- · Brass Nut Kit
- Box Escutcheon