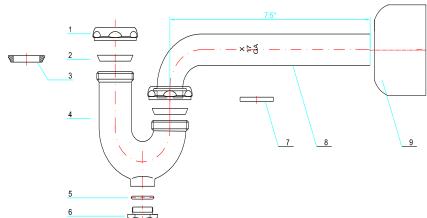

## **APPLICABLE STANDARDS/CODES**

Specified model meets or exceeds the following:

- ASME A112.18.1/CSA B125.1
- IAPMO/cUPC

| Part # | Part Description | Material     |
|--------|------------------|--------------|
| 1      | Slip Nut         | Brass        |
| 2      | Washer           | PE           |
| 3      | Reducing Washer  | PE           |
| 4      | J-Bend           | Cast Brass   |
| 5      | Gasket           | Rubber       |
| 6      | Cleanout Plug    | Brass        |
| 7      | Washer           | Rubber       |
| 8      | Wall Tube        | Brass        |
| 9      | Escutcheon       | Plated Steel |