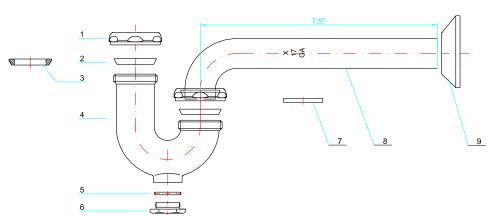

## APPLICABLE STANDARDS/CODES

Specified model meets or exceeds the following:

- ASME A112.18.1/CSA B125.1
- IAPMO/cUPC

| Part # | Part Description | Material     |
|--------|------------------|--------------|
| 1      | Slip Nut         | Brass        |
| 2      | Washer           | PE           |
| 3      | Reducing Washer  | PE           |
| 4      | J-Bend           | Cast Brass   |
| 5      | Gasket           | Rubber       |
| 6      | Cleanout Plug    | Brass        |
| 7      | Washer           | Rubber       |
| 8      | Wall Tube        | Brass        |
| 9      | Escutcheon       | Plated Steel |