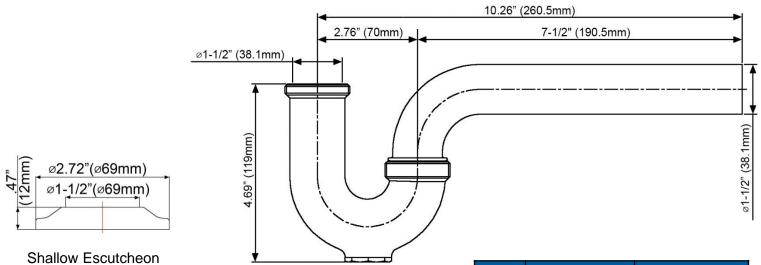

## **FEATURES**

- 7-1/2" 17 GA Brass Wall Tube
- Includes 2 Rubber & 2 PE Washers & 1 Reducing Washer
- Chrome Plated
- · Brass Nut Kit
- · Shallow Escutcheon