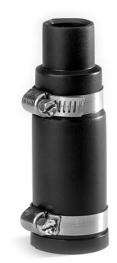

# MAINLINE

### **PRODUCT FEATURES**

- Fits pipe sizes 5/8" or 3/4" x 7/8"
- 3-5/8" length
- Connect dishwasher hose to sink drain or garbage disposal
- No special tools or gluing required-only a slotted screwdriver
- Stainless Steel clamps are rust proof and corrosion resistant

### **MATERIALS**

- · Flexible elastomeric connector
- Stainless Steel clamps:
  - o Band AISI Type 301 Stainless Steel
  - o Housing AISI Type 301 Stainless Steel
- Screw AISI Type 305 Stainless Steel
- Pressure rated to maximum 4.3 PSI