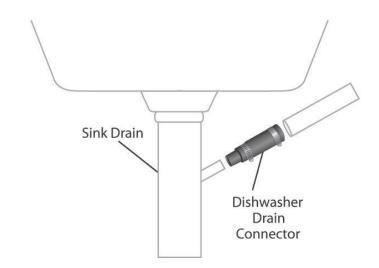

# **Dishwasher Drain Connector**

### **PRODUCT FEATURES**

- Fits pipe sizes 5/8" or 3/4" x 7/8"
- 3-5/8" length
- Connect dishwasher hose to sink drain or garbage disposal
- No special tools or gluing required-only a slotted screwdriver
- Stainless Steel clamps are rust proof and corrosion resistant