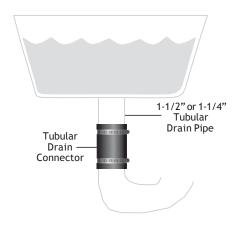

# **Tubular Drain Connector**

### **PRODUCT FEATURES**

- Connector fits tubular sizes 1-1/4" and 1-1/2"
- · Connect new drain installations or repairs
- No special tools or gluing required only a slotted screwdriver
- Stainless Steel clamps are rust proof and corrosion resistant

| ✓ To<br>Submit | Part #   | Description                                         |
|----------------|----------|-----------------------------------------------------|
|                | MLTT-150 | 1-1/2" or 1-1/4" Tubular x 1-1/2" or 1-1/4" Tubular |