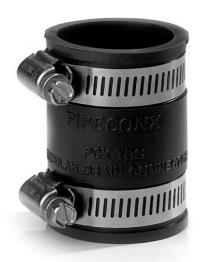

### **PRODUCT FEATURES**

- Connector fits tubular sizes 1-1/4" and 1-1/2"
- · Connect new drain installations or repairs
- No special tools or gluing required only a slotted screwdriver
- Stainless Steel clamps are rust proof and corrosion resistant

### **MATERIALS**

- Flexible elastomeric connectors
- · Stainless Steel clamps:
  - o Band AISI Type 301 Stainless Steel
  - o Housing AISI Type 301 Stainless Steel
  - Screw AISI Type 305 Stainless Steel 5/16" Slotted Hex Head
- · Install to 60 inch-lbs. torque
- Pressure rated to maximum 4.3 PSI