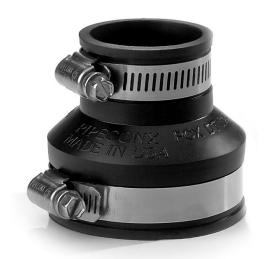

### **PRODUCT FEATURES**

- Sizes 1-1/2" & 2"
- · Connect new drain installations or repairs
- No special tools or gluing required only a slotted screwdriver
- Stainless Steel clamps are rust proof and corrosion resistant

### **MATERIALS**

- Flexible elastomeric connectors
- · Stainless Steel clamps:
  - o Band AISI Type 301 Stainless Steel
  - o Housing AISI Type 301 Stainless Steel
  - Screw AISI Type 305 Stainless Steel 5/16" Slotted Hex Head
- · Install to 60 inch-lbs. torque
- Pressure rated to maximum 4.3 PSI