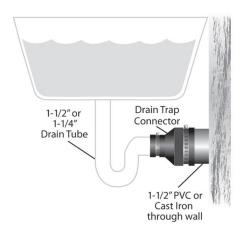

| ✓ To<br>Submit | Part #   | Description                                            |
|----------------|----------|--------------------------------------------------------|
|                | MLDT-150 | 1-1/2" Plastic or Cast Iron x 1-1/2" or 1-1/4" Tubular |
|                | MLDT-215 | 2" Plastic or Cast Iron x 1-1/2" or 1-1/4" Tubular     |