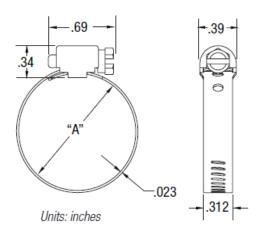

## Stainless Steel Clamp Mini 1/4 Hex Screw 5/16 Band Width

**Product Specifications** 

A lightweight, streamlined hose clamp perfect in small diameter applications.

## **PRODUCT FEATURES**

- Three-Piece Construction
- 1/4 IN 300 Series Stainless Steel Hex Screw
- 5/16 IN Band in 300 Series Stainless Steel
- One-Piece Housing in 300 Series Stainless Steel

| ✓ To Submit | Part No. | Description |         |          |       |       |
|-------------|----------|-------------|---------|----------|-------|-------|
|             |          | SAE         | Min     | Max      | Min   | Max   |
|             | ML3704   | 4           | 7/32 IN | 5/8 IN   | 6 mm  | 16 mm |
|             | ML3706   | 6           | 7/16 IN | 25/32 IN | 11 mm | 20 mm |