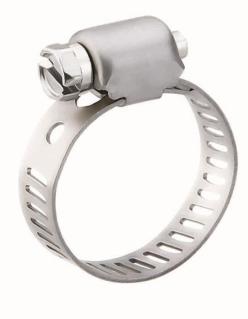

## Stainless Steel Clamp Mini 1/4 Hex Screw 5/16 Band Width

**Product Specifications** 

A lightweight, streamlined hose clamp perfect in small diameter applications.

## **PRODUCT FEATURES**

- Three-Piece Construction
- 1/4 IN 300 Series Stainless Steel Hex Screw
- 5/16 IN Band in 300 Series Stainless Steel
- One-Piece Housing in 300 Series Stainless Steel

| ✓ To Submit | Part No. | Description |         |          |       |       |
|-------------|----------|-------------|---------|----------|-------|-------|
|             |          | SAE         | Min     | Max      | Min   | Max   |
|             | ML3704   | 4           | 7/32 IN | 5/8 IN   | 6 mm  | 16 mm |
|             | ML3706   | 6           | 7/16 IN | 25/32 IN | 11 mm | 20 mm |